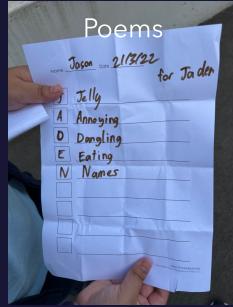

### 21/3/2022 - 25/3/2022

| Area                 | Age Group | Experiences                                 | M | Т | W | Th | F |
|----------------------|-----------|---------------------------------------------|---|---|---|----|---|
| Centre:              | K-6       | Gardening Club (Monday & Wednesday) • •     |   |   |   |    |   |
| Morning Activities   |           | Superhero Masks • •                         |   |   |   |    |   |
|                      |           | Snowflakes • •                              |   |   |   |    |   |
|                      |           | Just Dance • •                              |   |   |   |    |   |
|                      |           | Find-a-Words                                |   |   |   |    |   |
|                      |           | Book Making • •                             |   |   |   |    |   |
| Centre/Hall:         | K – 3     | World Poetry Day – Acrostic Poems (Mon) • • |   |   |   |    |   |
| Afternoon Activities |           | Paper Plate Puppies (Wed) ● ● ●             |   |   |   |    |   |
|                      |           | Peg Dolls ● ● ●                             |   |   |   |    |   |
|                      |           | Colouring in Comp – Under the Sea • • •     |   |   |   |    |   |
|                      |           | Mazes • •                                   |   |   |   |    |   |
| Library              | 3-6       | Kahoot (Wednesday & Thursday) ● ●           |   |   |   |    |   |
|                      |           | Loom Bands • •                              |   |   |   |    |   |
|                      |           | Scoobies • • •                              |   |   |   |    |   |
|                      |           | Colouring In Comp – Under the Sea • •       |   |   |   |    |   |
|                      |           | Peg Dolls • •                               |   |   |   |    |   |
|                      |           | Hama Beads (Fri) ● ●                        |   |   |   |    |   |
| Outside/Orange       | K-6       | Bubbles (Wednesday) • • •                   |   |   |   |    |   |
| Cola                 |           | Kinetic Sand (Thursday) ● ●                 |   |   |   |    |   |
|                      |           | Gardening Club (Friday)                     |   |   |   |    |   |