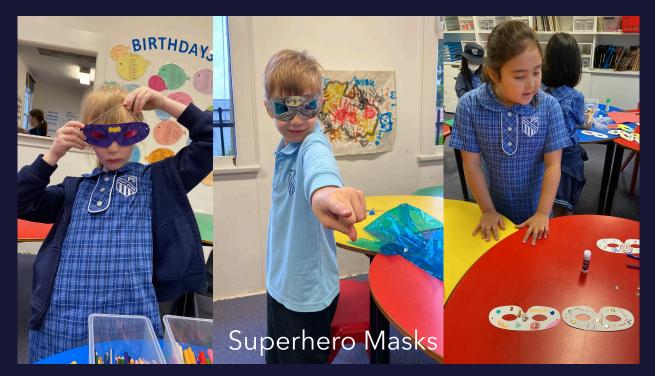

### 21/3/2022 - 25/3/2022

| Area                 | Age Group | Experiences                                 | M | Т | W | Th | F |
|----------------------|-----------|---------------------------------------------|---|---|---|----|---|
| Centre:              | K-6       | Gardening Club (Monday & Wednesday) • •     |   |   |   |    |   |
| Morning Activities   |           | Superhero Masks • •                         |   |   |   |    |   |
|                      |           | Snowflakes • •                              |   |   |   |    |   |
|                      |           | Just Dance • •                              |   |   |   |    |   |
|                      |           | Find-a-Words                                |   |   |   |    |   |
|                      |           | Book Making • •                             |   |   |   |    |   |
| Centre/Hall:         | K – 3     | World Poetry Day – Acrostic Poems (Mon) • • |   |   |   |    |   |
| Afternoon Activities |           | Paper Plate Puppies (Wed) ● ● ●             |   |   |   |    |   |
|                      |           | Peg Dolls ● ● ●                             |   |   |   |    |   |
|                      |           | Colouring in Comp – Under the Sea • • •     |   |   |   |    |   |
|                      |           | Mazes • •                                   |   |   |   |    |   |
| Library              | 3-6       | Kahoot (Wednesday & Thursday) ● ●           |   |   |   |    |   |
|                      |           | Loom Bands • •                              |   |   |   |    |   |
|                      |           | Scoobies • • •                              |   |   |   |    |   |
|                      |           | Colouring In Comp – Under the Sea • •       |   |   |   |    |   |
|                      |           | Peg Dolls • •                               |   |   |   |    |   |
|                      |           | Hama Beads (Fri) ● ●                        |   |   |   |    |   |
| Outside/Orange       | K-6       | Bubbles (Wednesday) • • •                   |   |   |   |    |   |
| Cola                 |           | Kinetic Sand (Thursday) ● ●                 |   |   |   |    |   |
|                      |           | Gardening Club (Friday)                     |   |   |   |    |   |